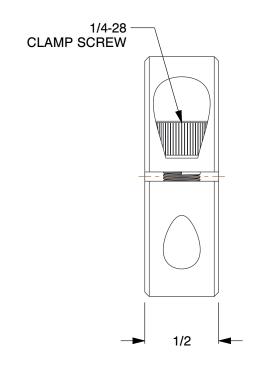

1.54

1L682

COMPONENT

Shaft Collar: Inch, 1 Piece Clamp, Plain Bor 7/8 in Bore Dia., Stainless Steel, 1/2 in Wo

| Shaft Collar               |        |
|----------------------------|--------|
| Plain Bore,<br>, 1/2 in Wd | UNIT   |
|                            | INCH   |
|                            | SHEET  |
|                            | 1 of 1 |