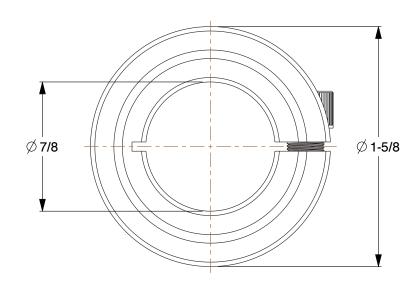

1.54

1L682

COMPONENT

Shaft Collar: Inch, 1 Piece Clamp, Plain Bor 7/8 in Bore Dia., Stainless Steel, 1/2 in Wo

| Shaft Collar               |        |
|----------------------------|--------|
| Plain Bore,<br>, 1/2 in Wd | UNIT   |
|                            | INCH   |
|                            | SHEET  |
|                            | 1 of 1 |