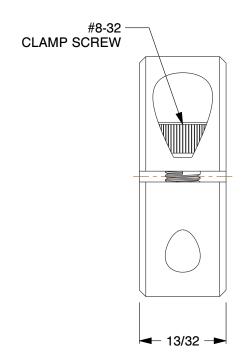

2.22

41.07

COMPONENT

1L679

Shaft Collar: Inch, 1 Piece Clamp, Plain Bore, 1/2 in Bore Dia., Stainless Steel, 13/32 in Wd

UNIT

Shaft Collar

INCH