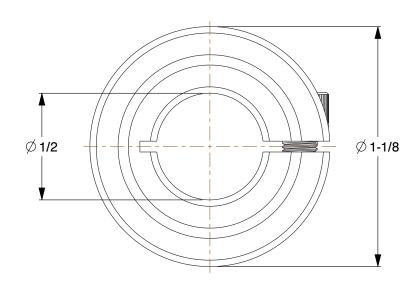

2.22

41.07

COMPONENT

1L679

Shaft Collar: Inch, 1 Piece Clamp, Plain Bore, 1/2 in Bore Dia., Stainless Steel, 13/32 in Wd

UNIT

Shaft Collar

INCH