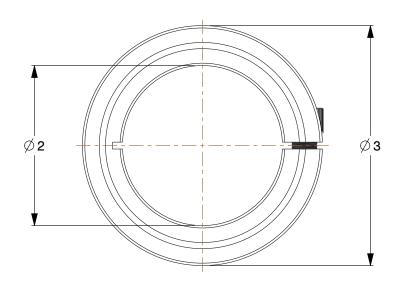

SCALE

0.83

1L672

COMPONENT

Shaft Collar: Inch, 1 Piece Clamp, Plain Bore, 2 in Bore Dia., Black Oxide Steel, 11/16 in Wd