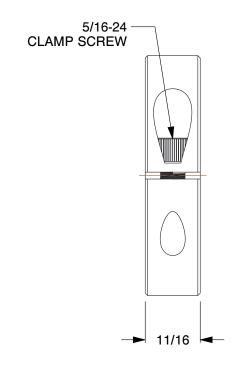

SCALE

0.83

1L672

COMPONENT

Shaft Collar: Inch, 1 Piece Clamp, Plain Bore, 2 in Bore Dia., Black Oxide Steel, 11/16 in Wd