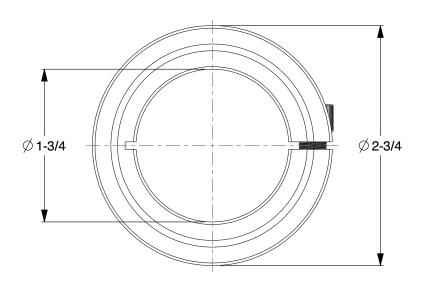

SCALE

0.91

COMPONENT

1L670

Shaft Collar: Inch, 1 Piece Clamp, Plain Bore, 1 3/4 in Bore Dia., Black Oxide Steel

UNIT

Shaft Collar

INCH