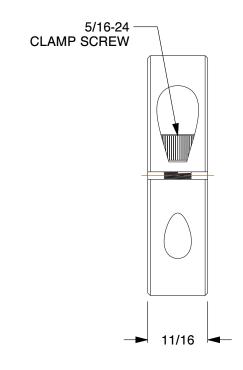

SCALE

0.91

COMPONENT

1L670

Shaft Collar: Inch, 1 Piece Clamp, Plain Bore, 1 3/4 in Bore Dia., Black Oxide Steel

UNIT

Shaft Collar

INCH