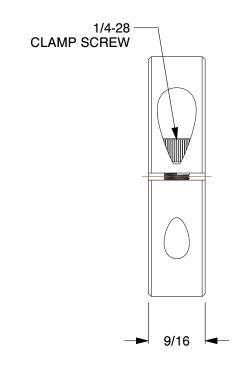

1.05

SCALE

1L668

COMPONENT

Shaft Collar: Inch, 1 Piece Clamp, Plain Bore, 1 1/2 in Bore Dia., Black Oxide Steel

Shaft Collar

UNIT

INCH