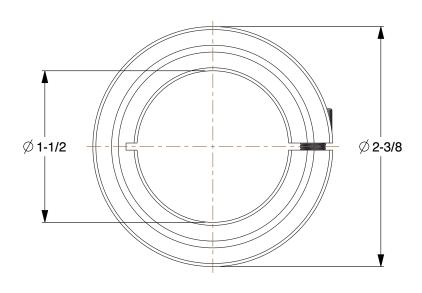

1.05

SCALE

1L668

COMPONENT

Shaft Collar: Inch, 1 Piece Clamp, Plain Bore, 1 1/2 in Bore Dia., Black Oxide Steel

Shaft Collar

UNIT

INCH