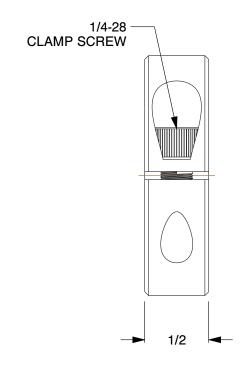

1.33

1L665

COMPONENT

Shaft Collar: Inch, 1 Piece Clamp, Plain Bore, 1 1/8 in Bore Dia., Black Oxide Steel

UNIT INCH

Shaft Collar

SHEET

1 of 1