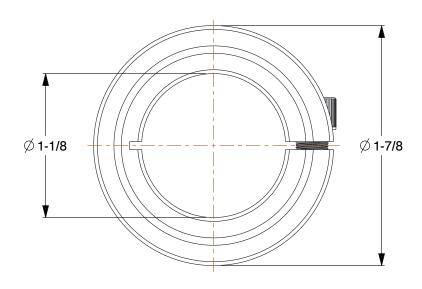

1.33

1L665

COMPONENT

Shaft Collar: Inch, 1 Piece Clamp, Plain Bore, 1 1/8 in Bore Dia., Black Oxide Steel

UNIT INCH

Shaft Collar

SHEET

1 of 1