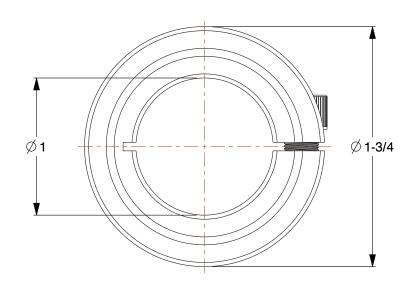

SCALE

1.43

COMPONENT

1L664

Shaft Collar: Inch, 1 Piece Clamp, Plain Bore, 1 in Bore Dia., Black Oxide Steel, 1/2 in Wd

UNIT

Shaft Collar

INCH