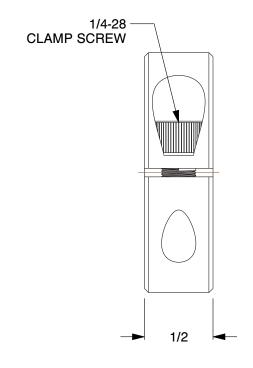

SCALE

1.43

COMPONENT

1L664

Shaft Collar: Inch, 1 Piece Clamp, Plain Bore, 1 in Bore Dia., Black Oxide Steel, 1/2 in Wd

UNIT

Shaft Collar

INCH