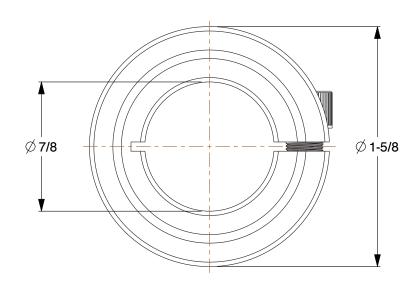

dential, at is disclose

1.54

COMPONENT

1L663

Shaft Collar: Inch, 1 Piece Clamp, Plain Bore, 7/8 in Bore Dia., Black Oxide Steel, 1/2 in Wd

Shaft Collar

UNIT

INCH