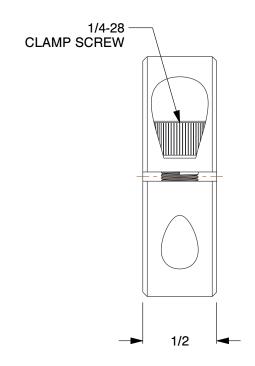

dential, at is disclose

1.54

COMPONENT

1L663

Shaft Collar: Inch, 1 Piece Clamp, Plain Bore, 7/8 in Bore Dia., Black Oxide Steel, 1/2 in Wd

Shaft Collar

UNIT

INCH