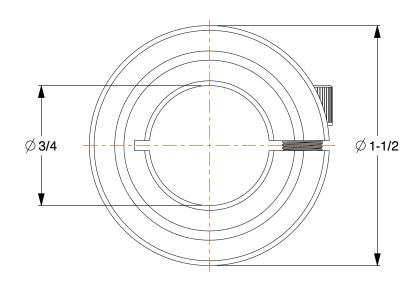

1.67

COMPONENT

Shaft Collar

1L662

Shaft Collar: Inch, 1 Piece Clamp, Plain Bore, 3/4 in Bore Dia., Black Oxide Steel, 1/2 in Wd

UNIT

INCH

SHEET