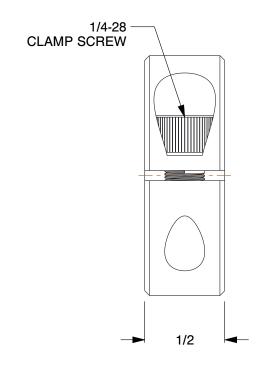

1.67

COMPONENT

Shaft Collar

1L662

Shaft Collar: Inch, 1 Piece Clamp, Plain Bore, 3/4 in Bore Dia., Black Oxide Steel, 1/2 in Wd

UNIT

INCH

SHEET