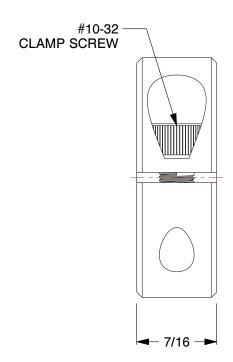

1.90

SCALE

1L661

COMPONENT

Shaft Collar: Inch, 1 Piece Clamp, Plain Bore 5/8 in Bore Dia., Black Oxide Steel

| ip, Plain Bore,<br>ide Steel | UNIT   |
|------------------------------|--------|
|                              | INCH   |
|                              | SHEET  |
|                              | 1 of 1 |

Shaft Collar