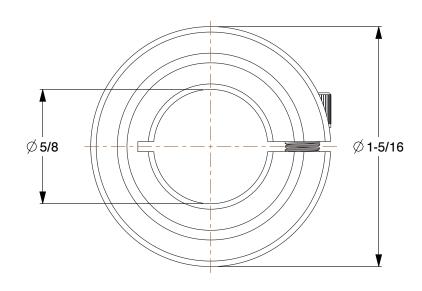

1.90

SCALE

1L661

COMPONENT

Shaft Collar: Inch, 1 Piece Clamp, Plain Bore 5/8 in Bore Dia., Black Oxide Steel

| ip, Plain Bore,<br>ide Steel | UNIT   |
|------------------------------|--------|
|                              | INCH   |
|                              | SHEET  |
|                              | 1 of 1 |

Shaft Collar