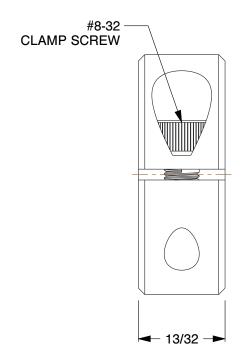

SCALE

2.22

COMPONENT

Shaft Collar

1L660

Shaft Collar: Inch, 1 Piece Clamp, Plain Bore, 1/2 in Bore Dia., Black Oxide Steel

INCH

SHEET