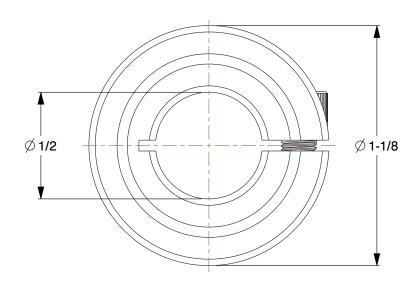

SCALE

2.22

COMPONENT

Shaft Collar

1L660

Shaft Collar: Inch, 1 Piece Clamp, Plain Bore, 1/2 in Bore Dia., Black Oxide Steel

INCH

SHEET