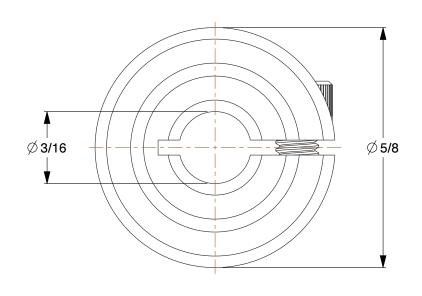

4.00

COMPONENT

Shaft Collar: Inch, 1 Piece Clamp, Plain Bore, 3/16 in Bore Dia., Black Oxide Steel

| 655                 | UNIT  |
|---------------------|-------|
|                     | INCH  |
| as Clamp Diain Dara | SHEET |

Shaft Collar

1 of 1