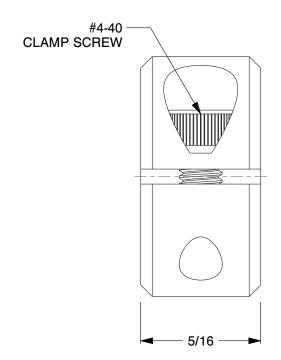

4.00

COMPONENT

Shaft Collar: Inch, 1 Piece Clamp, Plain Bore, 3/16 in Bore Dia., Black Oxide Steel

| 655                 | UNIT  |
|---------------------|-------|
|                     | INCH  |
| as Clamp Diain Dara | SHEET |

Shaft Collar

1 of 1