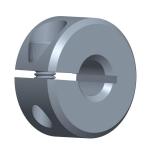

4.00

COMPONENT

Shaft Collar: Inch, 1 Piece Clamp, Plain Bore, 3/16 in Bore Dia., Black Oxide Steel

| 655                 | UNIT  |
|---------------------|-------|
|                     | INCH  |
| as Clamp Diain Dara | SHEET |

Shaft Collar

1 of 1