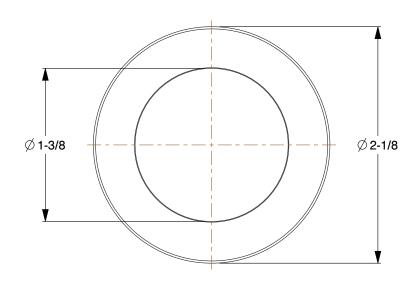

SCALE

1.16

COMPONENT

Shaft Collar

1L645

Shaft Collar: Inch, 1 Piece Set Screw, Plain Bore, 1 3/8 in Bore Dia., Stainless Steel INCH

SHEET

1 of 1