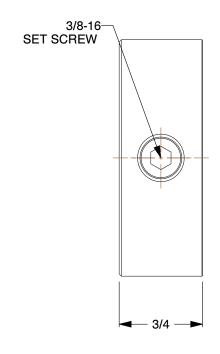

SCALE

1.16

COMPONENT

Shaft Collar

1L645

Shaft Collar: Inch, 1 Piece Set Screw, Plain Bore, 1 3/8 in Bore Dia., Stainless Steel INCH

SHEET

1 of 1