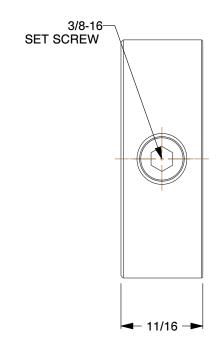

1.24

COMPONENT

Shaft Collar

1L642

Shaft Collar: Inch, 1 Piece Set Screw, Plain Bore, 1 3/16 in Bore Dia., Stainless Steel UNIT

INCH SHEET

1 of 1