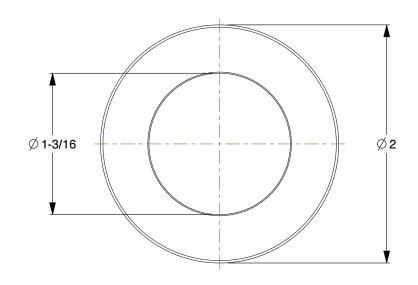

1.24

COMPONENT

Shaft Collar

1L642

Shaft Collar: Inch, 1 Piece Set Screw, Plain Bore, 1 3/16 in Bore Dia., Stainless Steel UNIT

INCH SHEET

1 of 1