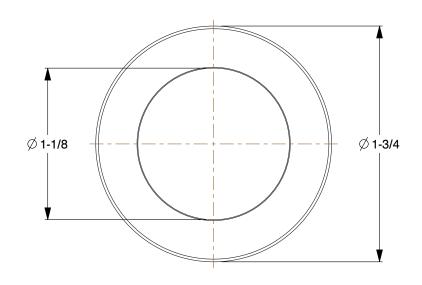

1.40

COMPONENT

Shaft Collar

1L641

Shaft Collar: Inch, 1 Piece Set Screw, Plain Bore, 1 1/8 in Bore Dia., Stainless Steel INCH

SHEET

1 of 1