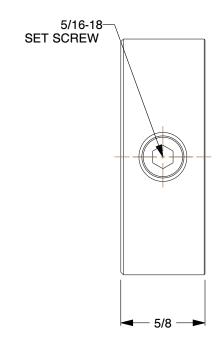

1.40

COMPONENT

Shaft Collar

1L641

Shaft Collar: Inch, 1 Piece Set Screw, Plain Bore, 1 1/8 in Bore Dia., Stainless Steel INCH

SHEET

1 of 1