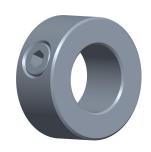

2.05

COMPONENT

Shaft Collar

1L637

Shaft Collar: Inch, 1 Piece Set Screw, Plain Bore, 5/8 in Bore Dia., Stainless Steel INCH

SHEET

1 of 1