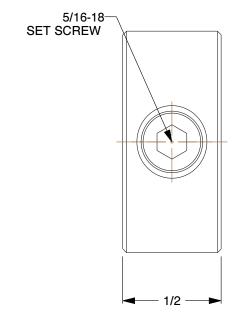

2.05

COMPONENT

Shaft Collar

1L637

Shaft Collar: Inch, 1 Piece Set Screw, Plain Bore, 5/8 in Bore Dia., Stainless Steel INCH

SHEET

1 of 1