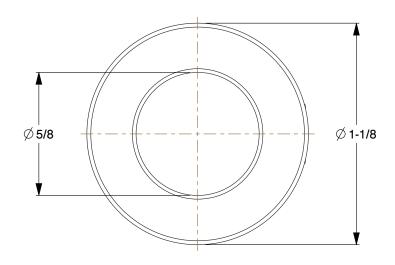

2.05

COMPONENT

Shaft Collar

1L637

Shaft Collar: Inch, 1 Piece Set Screw, Plain Bore, 5/8 in Bore Dia., Stainless Steel INCH

SHEET

1 of 1