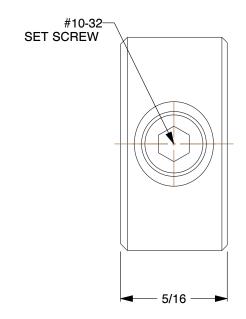

3.56

41.000

COMPONENT

1L633

Shaft Collar: Inch, 1 Piece Set Screw, Plain Bore, 5/16 in Bore Dia., Stainless Steel UNIT

Shaft Collar

SHEET

1 of 1