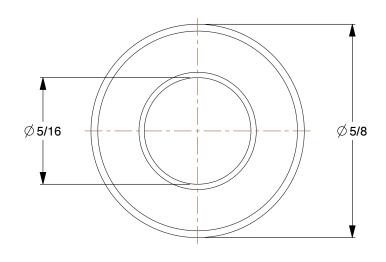

3.56

41.000

COMPONENT

1L633

Shaft Collar: Inch, 1 Piece Set Screw, Plain Bore, 5/16 in Bore Dia., Stainless Steel UNIT

Shaft Collar

SHEET

1 of 1