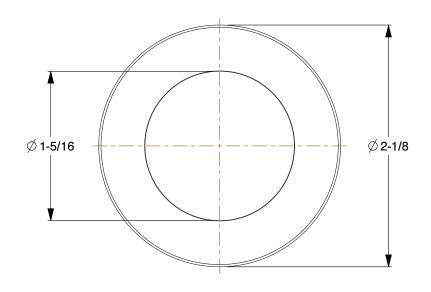

1.19

COMPONENT

Shaft Collar

1L628

Shaft Collar: Inch, 1 Piece Set Screw, Plain Bore, 1 5/16 in Bore Dia., Zinc Plated Steel UNIT

INCH

SHEET

1 of 1