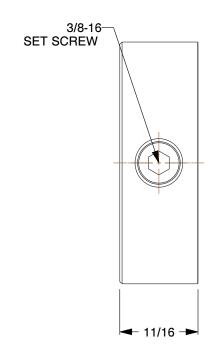

1.19

COMPONENT

Shaft Collar

1L628

Shaft Collar: Inch, 1 Piece Set Screw, Plain Bore, 1 5/16 in Bore Dia., Zinc Plated Steel UNIT

INCH

SHEET

1 of 1