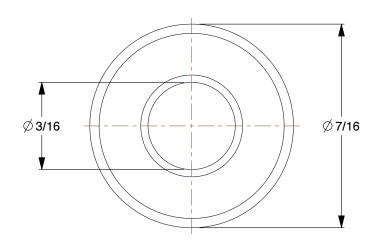

4.85

COMPONENT

Shaft Collar

1L626

Shaft Collar: Inch, 1 Piece Set Screw, Plain Bore, 3/16 in Bore Dia., Zinc Plated Steel

INCH

SHEET

1 of 1