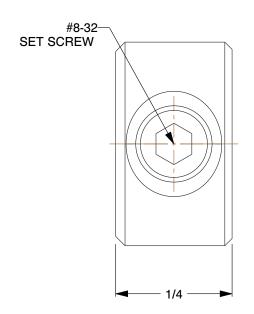

4.85

COMPONENT

Shaft Collar

1L626

Shaft Collar: Inch, 1 Piece Set Screw, Plain Bore, 3/16 in Bore Dia., Zinc Plated Steel

INCH

SHEET

1 of 1