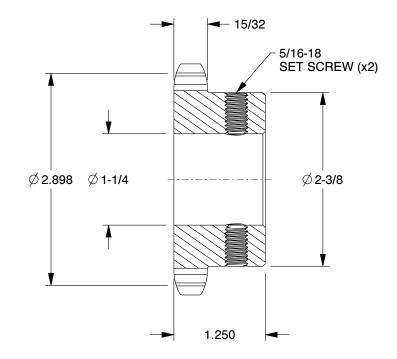

0.76

COMPONENT

Roller Chain Sprocket

1L177

Single Strand Sprocket: 12 Teeth, 1 1/4 in Bore Dia., 3.25 in Outside Dia., Steel INCH

SHEET

1 of 1