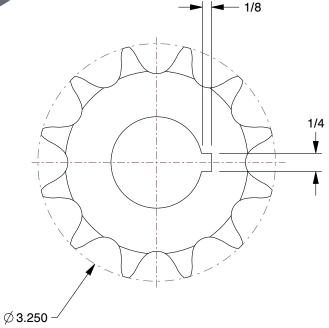

0.76

COMPONENT

Roller Chain Sprocket

1L177

Single Strand Sprocket: 12 Teeth, 1 1/4 in Bore Dia., 3.25 in Outside Dia., Steel INCH

SHEET

1 of 1