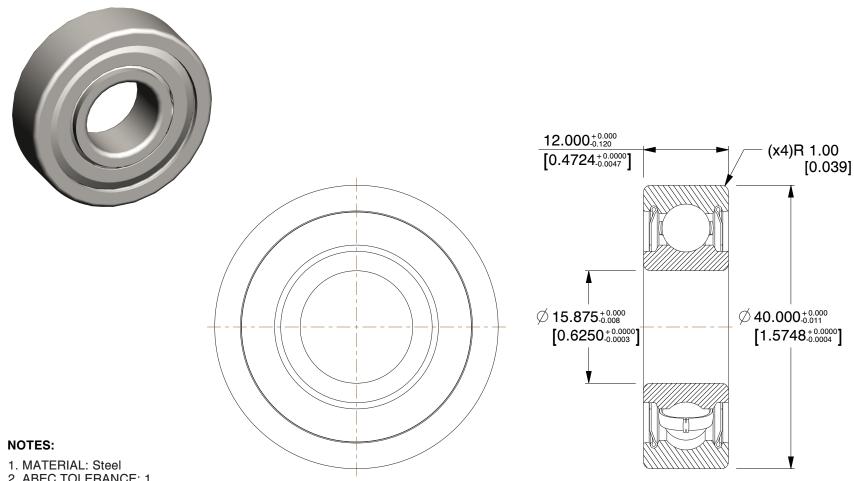

2. ABEC TOLERANCE: 1 3. TYPE: Double Shielded

4. ITEM: Radial Ball Bearing

5. LUBRICATION: SRI#2 Grease 6. TEMP. RANGE: -20°F to 250°F

7. STATIC LOAD CAPACITY: 1,030Lb.

8. DYNAMIC LOAD CAPACITY: 2,160Lb.

9. SHIELD MATERIAL: Rust-Resistant Metal

1.88

1L097

COMPONENT

16 x 40 x 12 Radial Bearing, DBL Shiel 0.6250" Bore

| Radial Ball Bearing |        |
|---------------------|--------|
|                     | UNIT   |
| 7                   | MM     |
| g, DBL Shield,      | SHEET  |
| Э                   | 1 of 1 |