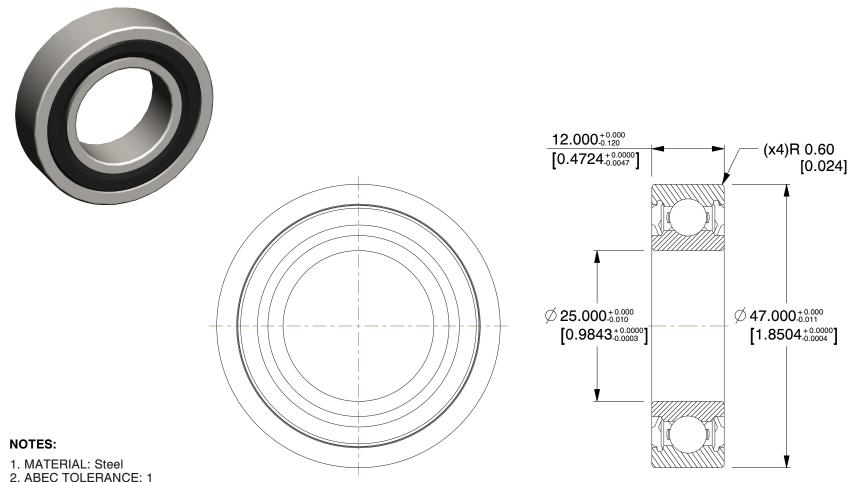

3. TYPE: Double Sealed

4. ITEM: Radial Ball Bearing

5. LUBRICATION: SRI#2 Grease 6. TEMP. RANGE: -20°F to 250°F

7. STATIC LOAD CAPACITY: 1,320Lb. 8. DYNAMIC LOAD CAPACITY: 2,260Lb.

9. SHIELD MATERIAL: Rust-Resistant Metal

1.60

COMPONENT

25 x 47 x 12 Radial E 25mm E

|                                   | UNIT   |
|-----------------------------------|--------|
| 046                               | MM     |
| Bearing, Double Seal,<br>Bore Dia | SHEET  |
|                                   | 1 of 1 |

Radial Ball Bearing