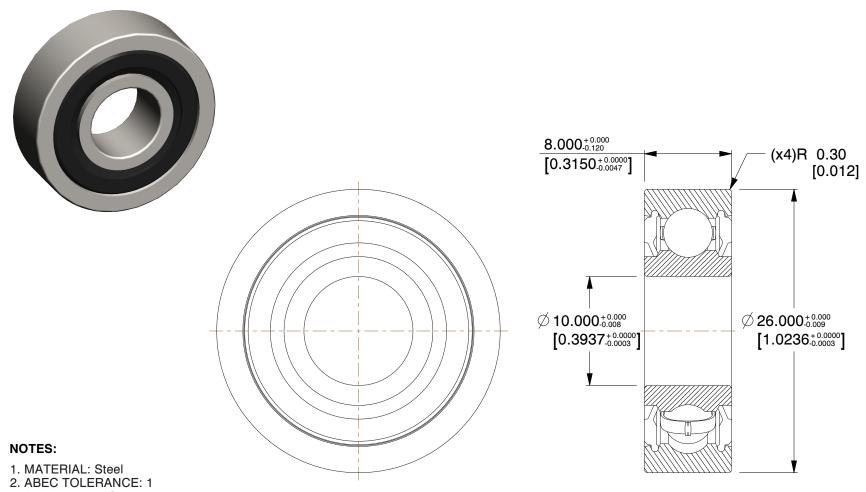

3. TYPE: Double Sealed 4. ITEM: Radial Ball Bearing

5. LUBRICATION: SRI#2 Grease

6. STATIC LOAD CAPACITY: 440Lb.

7. TEMP. RANGE: -20°F to 250°F

8. DYNAMIC LOAD CAPACITY: 1,030Lb.

9. SEAL MATERIAL: Synthetic Rubber Molded to a Steel Plate

SCALE

ept R. 1

2.88

1L044

COMPONENT

10 x 26 x 8 Radial Bearing, Double Seal 10mm Bore Dia

|     | 0      |
|-----|--------|
|     | UNIT   |
|     | MM     |
| ıl, | SHEET  |
|     | 1 of 1 |

Radial Ball Bearing