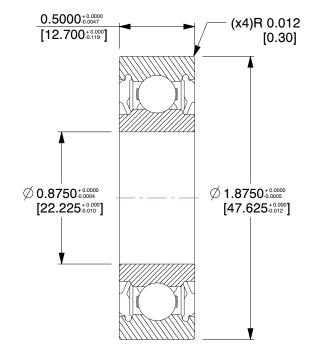

## **NOTES:**

- 1. TYPE: Double Sealed
- ITEM: Radial Ball Bearing
   LUBRICATION: SRI#2 Grease
- 4. STATIC LOAD CAPCITY: 1,300Lb.
- 5. TEMP. RANGE: -20°F to 250°F 6. CAGE MATERIAL: Pressed Steel
- 7. DYNAMIC LOAD CAPACITY: 2.270Lb.
- 8. BEARING MATERIAL: Stainless Steel
- 9. SEAL MATERIAL: Synthetic Rubber Molded to a Steel Plate

1.57

SCALE

1L042

COMPONENT

Radial Bearing, Double Seal, 0.8750 In.

| Radial Ball Bearing |        |
|---------------------|--------|
|                     | UNIT   |
| 2                   | INCH   |
| al, 0.8750 In. D    | SHEET  |
|                     | 1 of 1 |