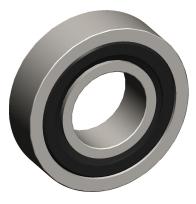

## **NOTES:**

- 1. TYPE: Double Sealed
- ITEM: Radial Ball Bearing
   LUBRICATION: SRI#2 Grease
- 4. STATIC LOAD CAPCITY: 1,300Lb.
- 5. TEMP. RANGE: -20°F to 250°F 6. CAGE MATERIAL: Pressed Steel
- 7. DYNAMIC LOAD CAPACITY: 2.270Lb.
- 8. BEARING MATERIAL: Stainless Steel
- 9. SEAL MATERIAL: Synthetic Rubber Molded to a Steel Plate