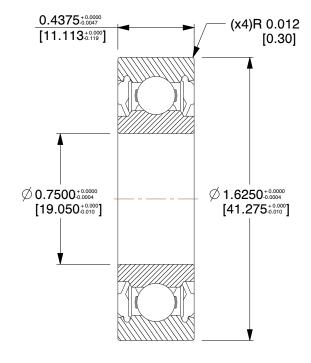

## NOTES:

- 1. TYPE: Double Sealed
- ITEM: Radial Ball Bearing
  LUBRICATION: SRI#2 Grease
- 4. STATIC LOAD CAPCITY: 1.000Lb.
- 5. TEMP. RANGE: -20°F to 250°F
- 6. CAGE MATERIAL: Pressed Steel
- 7. DYNAMIC LOAD CAPACITY: 1,780Lb. 8. BEARING MATERIAL: Stainless Steel
- 9. SEAL MATERIAL: Synthetic Rubber Molded to a Steel Plate

1.82

1L041

COMPONENT

Radial Bearing, Double Seal, 0.7500 In.

| Radial Ball Bearing |        |  |
|---------------------|--------|--|
|                     | UNIT   |  |
| 1                   | INCH   |  |
|                     | SHEET  |  |
| al, 0.7500 In. D    | 1 of 1 |  |