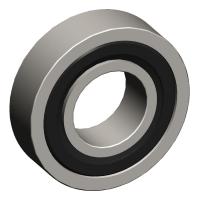

## NOTES:

- 1. TYPE: Double Sealed
- ITEM: Radial Ball Bearing
  LUBRICATION: SRI#2 Grease
- 4. STATIC LOAD CAPCITY: 1.000Lb.
- 5. TEMP. RANGE: -20°F to 250°F
- 6. CAGE MATERIAL: Pressed Steel
- 7. DYNAMIC LOAD CAPACITY: 1,780Lb. 8. BEARING MATERIAL: Stainless Steel
- 9. SEAL MATERIAL: Synthetic Rubber Molded to a Steel Plate