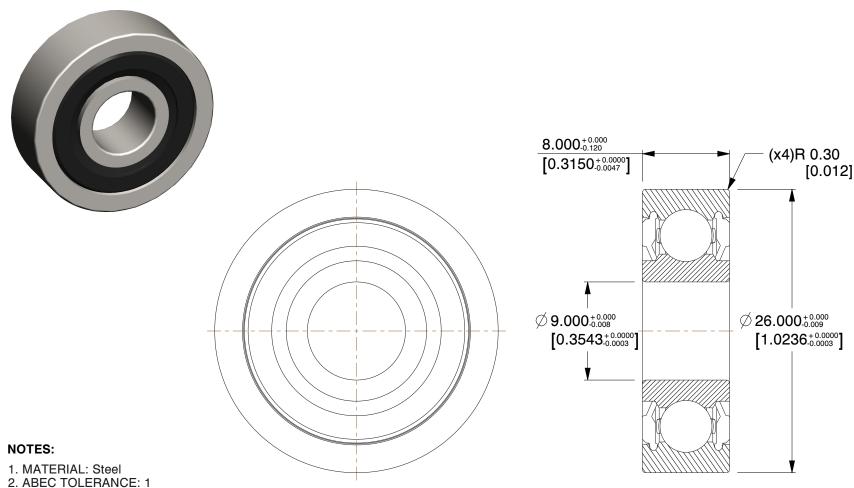

3. TYPE: Double Sealed 4. ITEM: Radial Ball Bearing

5. LUBRICATION: SRI#2 Grease

6. TEMP. RANGE: -20°F to 250°F

7. STATIC LOAD CAPACITY: 440Lb.

8. DYNAMIC LOAD CAPACITY: 1,030Lb.

9. SHIELD MATERIAL: Rust-Resistant Metal

2.88

COMPONENT

Radial Ball Bearing

1L037

9 x 26 x 8 Radial Bearing, Double Seal, 9mm Bore Dia

UNIT MM SHEET

1 of 1