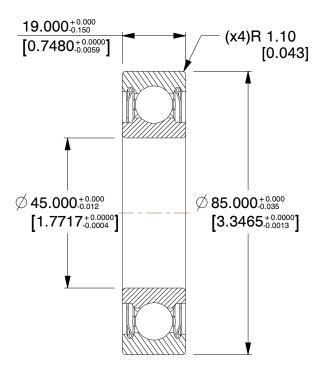

## **NOTES:**

1. MATERIAL: Steel 2. ABEC TOLERANCE: 1

3. TYPE: Double Shielded 4. ITEM: Radial Ball Bearing

5. LUBRICATION: SRI#2 Grease

6. TEMP. RANGE: -20°F to 250°F 7. STATIC LOAD CAPACITY: 4,600Lb.

8. DYNAMIC LOAD CAPACITY: 4,600Lb.

9. SHIELD MATERIAL: Rust-Resistant Metal

100 Grainger Parkway, Lake Forest, Illinois 60045-5201 1-(800) GRAINGER, 1-(800) 472-4643, (847) 535-1000 www.grainger.com This file and any associated information and specifications are provided for reference and evaluation purposes only, and is subject to change without notice. Grainger makes no representations, warranties or guarantees as to the appropriateness, accuracy, completeness, or suitability for any purpose, of the file, information or specifications. You are solely responsible for the use of the file, information or specifications.

0.88

COMPONENT

Radial Ball Bearing

1L022

45 x 85 x 19 Radial Bearing, Double Shield, 45mm Bore MM SHEET

1 of 1