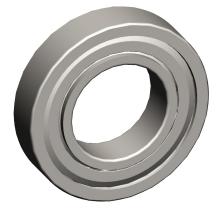

## **NOTES:**

1. MATERIAL: Steel 2. ABEC TOLERANCE: 1

3. TYPE: Double Shielded 4. ITEM: Radial Ball Bearing

5. LUBRICATION: SRI#2 Grease

6. TEMP. RANGE: -20°F to 250°F 7. STATIC LOAD CAPACITY: 4,600Lb.

8. DYNAMIC LOAD CAPACITY: 4,600Lb.

9. SHIELD MATERIAL: Rust-Resistant Metal

100 Grainger Parkway, Lake Forest, Illinois 60045-5201 1-(800) GRAINGER, 1-(800) 472-4643, (847) 535-1000 www.grainger.com This file and any associated information and specifications are provided for reference and evaluation purposes only, and is subject to change without notice. Grainger makes no representations, warranties or guarantees as to the appropriateness, accuracy, completeness, or suitability for any purpose, of the file, information or specifications. You are solely responsible for the use of the file, information or specifications.

0.88

COMPONENT

Radial Ball Bearing

1L022

45 x 85 x 19 Radial Bearing, Double Shield, 45mm Bore MM SHEET

1 of 1