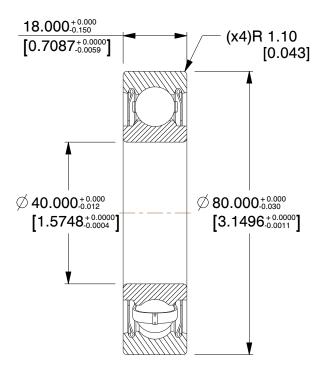

0.94

COMPONENT

Radial Ball Bearing

1L021

40 x 80 x 18 Radial Bearing, Double Shield, 40mm Bore MM SHEET

1 of 1