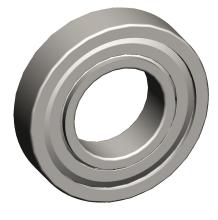

## **NOTES:**

1. MATERIAL: Steel 2. ABEC TOLERANCE: 1

3. TYPE: Double Shielded 4. ITEM: Radial Ball Bearing

5. LUBRICATION: SRI#2 Grease

6. TEMP. RANGE: -20°F to 250°F 7. STATIC LOAD CAPACITY: 4,000Lb.

8. DYNAMIC LOAD CAPACITY: 4,000Lb.

0.94

COMPONENT

Radial Ball Bearing

1L021

40 x 80 x 18 Radial Bearing, Double Shield, 40mm Bore MM SHEET

1 of 1