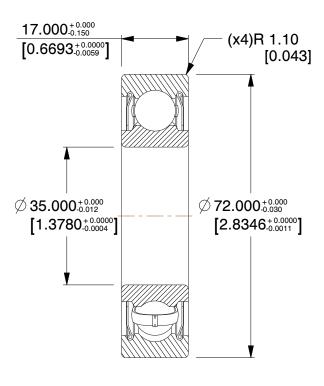

1.04

COMPONENT

Radial Ball Bearing

1L020

35 x 72 x 17 Radial Bearing, Double Shield, 35mm Bore MM

SHEET

1 of 1