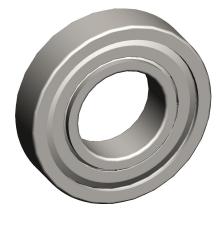

## **NOTES:**

1. MATERIAL: Steel 2. ABEC TOLERANCE: 1

3. TYPE: Double Shielded 4. ITEM: Radial Ball Bearing

5. LUBRICATION: SRI#2 Grease

6. TEMP. RANGE: -20°F to 250°F

7. STATIC LOAD CAPACITY: 3,450Lb. 8. DYNAMIC LOAD CAPACITY: 5,750Lb.

1.04

COMPONENT

Radial Ball Bearing

1L020

35 x 72 x 17 Radial Bearing, Double Shield, 35mm Bore MM

SHEET

1 of 1