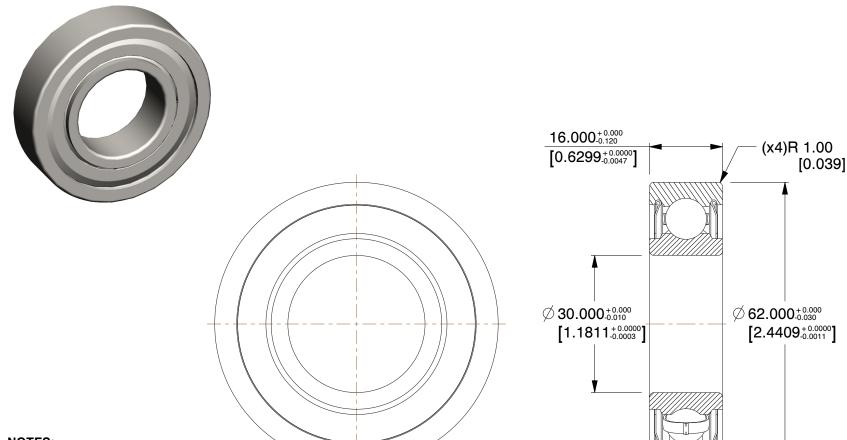

## **NOTES:**

MATERIAL: Steel
ABEC TOLERANCE: 1
TYPE: Double Shielded

4. ITEM: Radial Ball Bearing

5. LUBRICATION: SRI#2 Grease 6. TEMP. RANGE: -20°F to 250°F

7. STATIC LOAD CAPACITY: 2,540Lb.

8. DYNAMIC LOAD CAPACITY: 4,400Lb.

9. SHIELD MATERIAL: Rust-Resistant Metal

100 Grainger Parkway, Lake Forest, Illinois 60045-5201 1-(800) GRAINGER, 1-(800) 472-4643, (847) 535-1000 www.grainger.com This file and any associated information and specifications are provided for reference and evaluation purposes only, and is subject to change without notice. Grainger makes no representations, warranties or guarantees as to the appropriateness, accuracy, completeness, or suitability for any purpose, of the file, information or specifications. You are solely responsible for the use of the file, information or specifications.

1.21

COMPONENT

Radial Ball Bearing

1L019

30 x 62 x 16 Radial Ball Bearing, Shielded, 30mm Bore MM SHEET

1 of 1