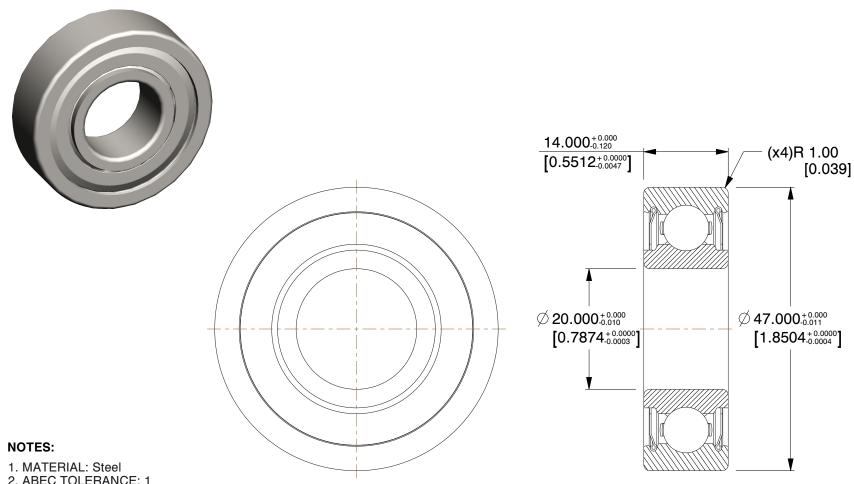

2. ABEC TOLERANCE: 1 3. TYPE: Double Shielded

4. ITEM: Radial Ball Bearing

5. LUBRICATION: SRI#2 Grease 6. TEMP. RANGE: -20°F to 250°F

7. STATIC LOAD CAPACITY: 1,500Lb.

8. DYNAMIC LOAD CAPACITY: 2,890Lb. 9. SHIELD MATERIAL: Rust-Resistant Metal

1.60

COMPONENT

Radial Ball Bearing

1L017

20 x 47 x 14 Radial Bearing, Double Shield, 20mm Bore

UNIT MM SHEET

1 of 1