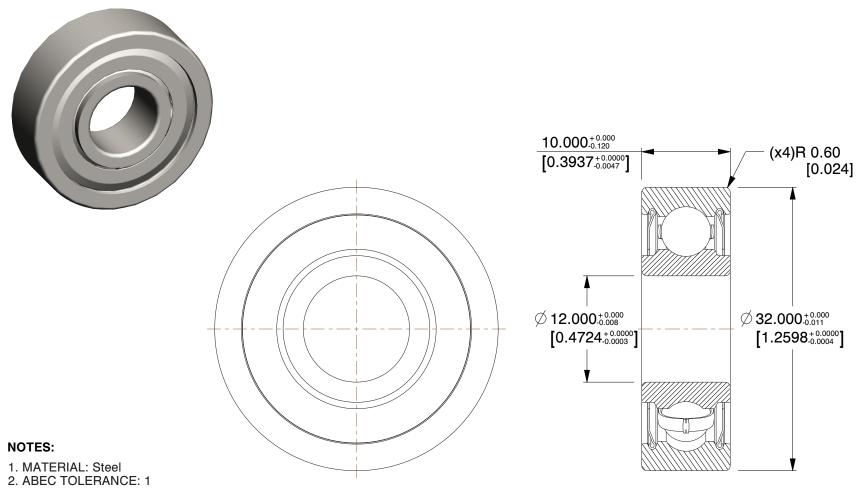

3. TYPE: Double Shielded

4. ITEM: Radial Ball Bearing

5. LUBRICATION: SRI#2 Grease 6. TEMP. RANGE: -20°F to 250°F

7. STATIC LOAD CAPACITY: 615Lb. 8. DYNAMIC LOAD CAPACITY: 1,370Lb.

9. SHIELD MATERIAL: Rust-Resistant Metal

2.34

COMPONENT

Radial Ball Bearing

1L014

12 x 32 x 10 Radial Bearing, Double Shield, 12mm Bore

UNIT MM SHEET

1 of 1