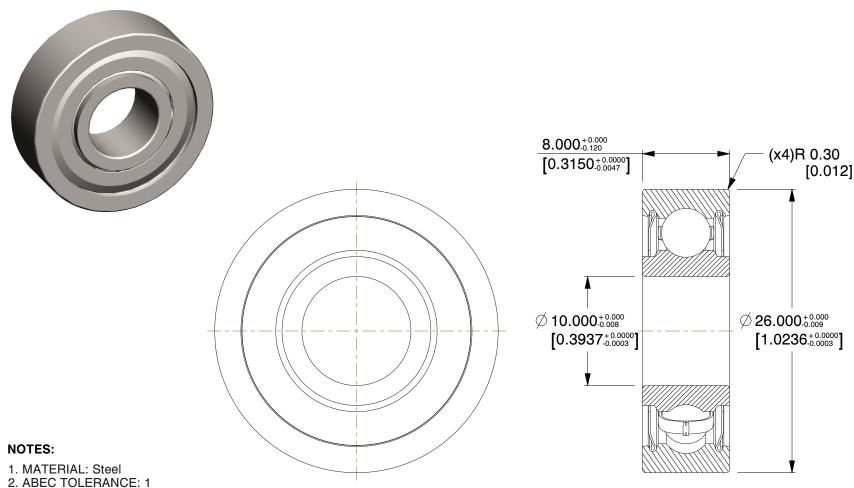

3. TYPE: Double Shielded 4. ITEM: Radial Ball Bearing

5. LUBRICATION: SRI#2 Grease

6. TEMP. RANGE: -20°F to 250°F 7. STATIC LOAD CAPACITY: 4,40Lb.

8. DYNAMIC LOAD CAPACITY: 1,030Lb.

9. SHIELD MATERIAL: Rust-Resistant Metal

2.88

COMPONENT

Radial Ball Bearing

1L010

10 x 26 x 8 Radial Bearing, Double Shield, 10mm Bore

UNIT MM SHEET

1 of 1