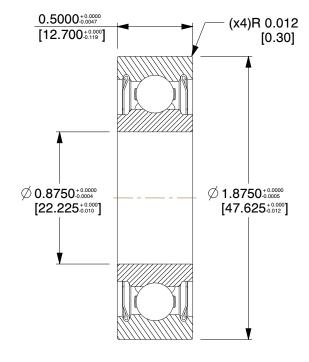

## **NOTES:**

1. MAX. RPM: 32000 2. TYPE: Double Shielded

3. ITEM: Radial Ball Bearing

4. SHIELD MATERIAL: Rust-resistant Metal

5. BEARING MATERIAL: Steel

6. CAGE MATERIAL: Pressed Steel

7. LUBRICATION: SRI#7 Grease

8. TEMP. RANGE: -20°F to 250°F

9. STATIC LOAD CAPCITY: 1,300Lb.

10. DYNAMIC LOAD CAPACITY: 2,270Lb.

100 Grainger Parkway, Lake Forest, Illinois 60045-5201 1-(800) GRAINGER, 1-(800) 472-4643, (847) 535-1000 www.grainger.com This file and any associated information and specifications are provided for reference and evaluation purposes only, and is subject to change without notice. Grainger makes no representations, warranties or guarantees as to the appropriateness, accuracy, completeness, or suitability for any purpose, of the file, information or specifications. You are solely responsible for the use of the file, information or specifications.

| COMPONENT         | Radial Ball Bearing      |        |
|-------------------|--------------------------|--------|
|                   |                          | UNIT   |
| 1L008             |                          | INCH   |
| - W               |                          | SHEET  |
| Radial Bearing, L | DBL Shield, 0.8750" Bore | 1 of 1 |