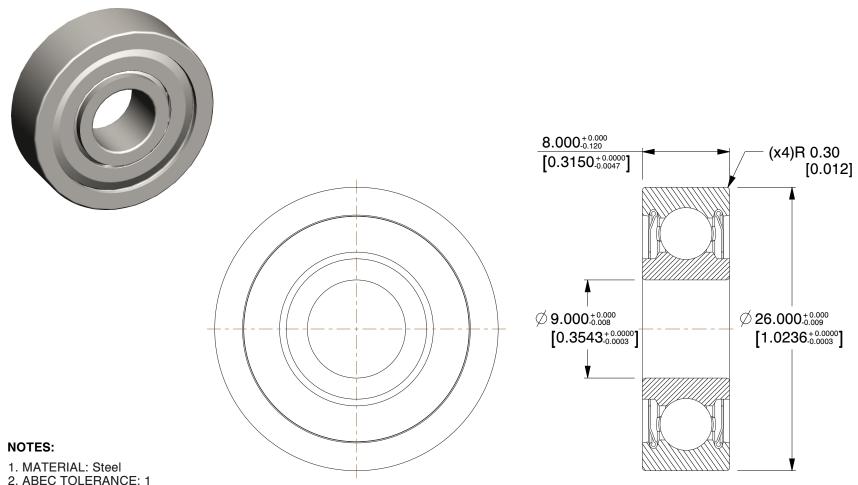

3. TYPE: Double Shielded

4. ITEM: Radial Ball Bearing

5. LUBRICATION: SRI#2 Grease 6. TEMP. RANGE: -20°F to 250°F

7. STATIC LOAD CAPACITY: 440Lb. 8. DYNAMIC LOAD CAPACITY: 1,030Lb.

9. SHIELD MATERIAL: Rust-resistant Metal

2.88

COMPONENT

|                                           |         | 9      |
|-------------------------------------------|---------|--------|
|                                           |         | UNIT   |
| 1L003                                     |         | ММ     |
| 9 x 26 x 8 Radial Bearing, Double Shield, |         | SHEET  |
| 9                                         | mm Bore | 1 of 1 |