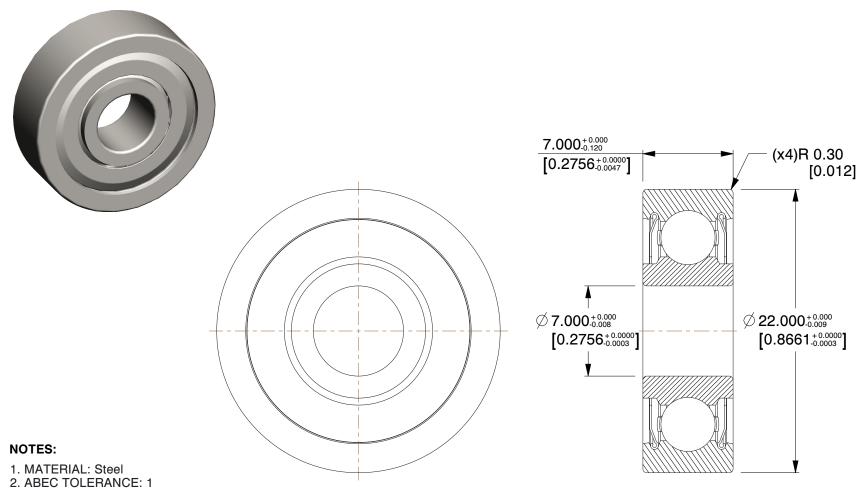

3. TYPE: Double Shielded

4. ITEM: Radial Ball Bearing

5. LUBRICATION: SRI#2 Grease 6. TEMP. RANGE: -20°F to 250°F

7. STATIC LOAD CAPACITY: 315Lb.

8. DYNAMIC LOAD CAPACITY: 750Lb.

9. SHIELD MATERIAL: Rust-resistant Metal

3.41

1L002

COMPONENT

7 x 22 x 7 Radial Bearing, Double Shiel 7mm Bore

| Radial Ball Bearing |        |
|---------------------|--------|
|                     | UNIT   |
| 2                   | MM     |
| Double Shield,      | SHEET  |
|                     | 1 of 1 |