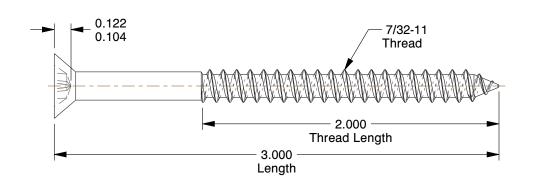

## NOTES:

1. SCREW SIZE: #12
2. HEAD TYPE: Flat
3. DRIVE TYPE: Phillips
4. MATERIAL: Steel
5. FINISH: Zinc Plated

6. Meets/Exceeds : ASME B18.6.1

100 Grainger Parkway, Lake Forest, Illinois 60045-5201 1-(800) GRAINGER, 1-(800) 472-4643, (847) 535-1000 www.grainger.com This file and any associated information and specifications are provided for reference and evaluation purposes only, and is subject to change without notice. Grainger makes no representations, warranties or guarantees as to the appropriateness, accuracy, completeness, or suitability for any purpose, of the file, information or specifications.

**SCALE** 

1.54

| COMPONENT      | Wood Screw                 |        |
|----------------|----------------------------|--------|
| 1KY46          |                            | UNIT   |
|                |                            | INCH   |
| Wood Screw, Fl | Flat, #12x3 L, Zinc, PK100 | SHEET  |
|                |                            | 1 of 1 |