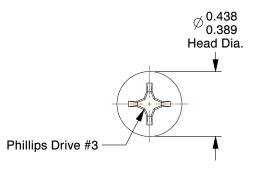

## NOTES:

1. SCREW SIZE: #12
2. HEAD TYPE: Flat
3. DRIVE TYPE: Phillips
4. MATERIAL: Steel
5. FINISH: Zinc Plated

6. Meets/Exceeds : ASME B18.6.1

100 Grainger Parkway, Lake Forest, Illinois 60045-5201 1-(800) GRAINGER, 1-(800) 472-4643, (847) 535-1000 www.grainger.com This file and any associated information and specifications are provided for reference and evaluation purposes only, and is subject to change without notice. Grainger makes no representations, warranties or guarantees as to the appropriateness, accuracy, completeness, or suitability for any purpose, of the file, information or specifications.