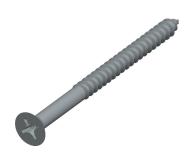

## NOTES:

1. SCREW SIZE: #12
2. HEAD TYPE: Flat
3. DRIVE TYPE: Phillips
4. MATERIAL: Steel
5. FINISH: Zinc Plated

6. Meets/Exceeds : ASME B18.6.1

100 Grainger Parkway, Lake Forest, Illinois 60045-5201 1-(800) GRAINGER, 1-(800) 472-4643, (847) 535-1000 www.grainger.com This file and any associated information and specifications are provided for reference and evaluation purposes only, and is subject to change without notice. Grainger makes no representations, warranties or guarantees as to the appropriateness, accuracy, completeness, or suitability for any purpose, of the file, information or specifications.

**SCALE** 

1.54

| COMPONENT      | Wood Screw                 |        |
|----------------|----------------------------|--------|
| 1KY46          |                            | UNIT   |
|                |                            | INCH   |
| Wood Screw, Fl | Flat, #12x3 L, Zinc, PK100 | SHEET  |
|                |                            | 1 of 1 |