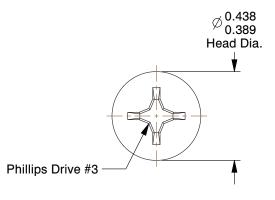

## NOTES:

1. SCREW SIZE: #12
2. HEAD TYPE: Flat
3. DRIVE TYPE: Phillips
4. MATERIAL: Steel
5. FINISH: Zinc Plated

6. Meets/Exceeds: ASME B18.6.1

100 Grainger Parkway, Lake Forest, Illinois 60045-5201 1-(800) GRAINGER, 1-(800) 472-4643, (847) 535-1000 www.grainger.com This file and any associated information and specifications are provided for reference and evaluation purposes only, and is subject to change without notice. Grainger makes no representations, warranties or guarantees as to the appropriateness, accuracy, completeness, or suitability for any purpose, of the file, information or specifications. You are solely responsible for the use of the file, information or specifications.