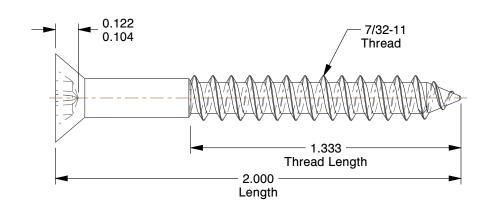

## NOTES:

1. SCREW SIZE: #12
2. HEAD TYPE: Flat
3. DRIVE TYPE: Phillips
4. MATERIAL: Steel
5. FINISH: Zinc Plated

6. Meets/Exceeds: ASME B18.6.1

100 Grainger Parkway, Lake Forest, Illinois 60045-5201 1-(800) GRAINGER, 1-(800) 472-4643, (847) 535-1000 www.grainger.com This file and any associated information and specifications are provided for reference and evaluation purposes only, and is subject to change without notice. Grainger makes no representations, warranties or guarantees as to the appropriateness, accuracy, completeness, or suitability for any purpose, of the file, information or specifications. You are solely responsible for the use of the file, information or specifications.

2.11

| COMPONENT       | Wood Screw                 |        |
|-----------------|----------------------------|--------|
| 1KY44           |                            | UNIT   |
|                 |                            | INCH   |
| Wood Screw, Fla | Flat, #12x2 L, Zinc, PK100 | SHEET  |
|                 |                            | 1 of 1 |