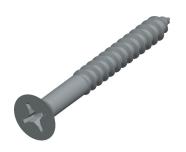

## NOTES:

1. SCREW SIZE: #12
2. HEAD TYPE: Flat
3. DRIVE TYPE: Phillips
4. MATERIAL: Steel
5. FINISH: Zinc Plated

6. Meets/Exceeds: ASME B18.6.1

100 Grainger Parkway, Lake Forest, Illinois 60045-5201 1-(800) GRAINGER, 1-(800) 472-4643, (847) 535-1000 www.grainger.com This file and any associated information and specifications are provided for reference and evaluation purposes only, and is subject to change without notice. Grainger makes no representations, warranties or guarantees as to the appropriateness, accuracy, completeness, or suitability for any purpose, of the file, information or specifications. You are solely responsible for the use of the file, information or specifications.