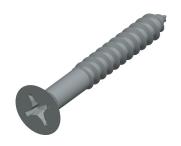

## **NOTES:**

1. SCREW SIZE: #12
2. HEAD TYPE: Flat
3. DRIVE TYPE: Phillips
4. MATERIAL: Steel
5. FINISH: Zinc Plated

6. Meets/Exceeds: ASME B18.6.1

100 Grainger Parkway, Lake Forest, Illinois 60045-5201 1-(800) GRAINGER, 1-(800) 472-4643, (847) 535-1000 www.grainger.com This file and any associated information and specifications are provided for reference and evaluation purposes only, and is subject to change without notice. Grainger makes no representations, warranties or guarantees as to the appropriateness, accuracy, completeness, or suitability for any purpose, of the file, information or specifications. You are solely responsible for the use of the file, information or specifications.

2.28

COMPONENT Wood Screw

1KY43

Wood Screw, Flat, #12x1 3/4 L, PK100

INCH SHEET

1 of 1

UNIT