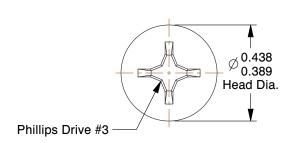

## **NOTES:**

1. SCREW SIZE: #12
2. HEAD TYPE: Flat
3. DRIVE TYPE: Phillips
4. MATERIAL: Steel
5. FINISH: Zinc Plated

6. Meets/Exceeds: ASME B18.6.1

100 Grainger Parkway, Lake Forest, Illinois 60045-5201 1-(800) GRAINGER, 1-(800) 472-4643, (847) 535-1000 www.grainger.com This file and any associated information and specifications are provided for reference and evaluation purposes only, and is subject to change without notice. Grainger makes no representations, warranties or guarantees as to the appropriateness, accuracy, completeness, or suitability for any purpose, of the file, information or specifications. You are solely responsible for the use of the file, information or specifications.