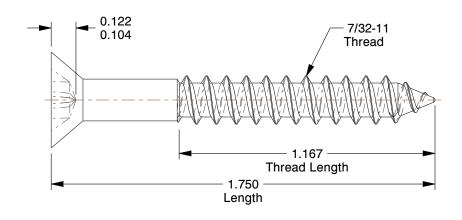

## **NOTES:**

1. SCREW SIZE: #12
2. HEAD TYPE: Flat
3. DRIVE TYPE: Phillips
4. MATERIAL: Steel
5. FINISH: Zinc Plated

6. Meets/Exceeds: ASME B18.6.1

100 Grainger Parkway, Lake Forest, Illinois 60045-5201 1-(800) GRAINGER, 1-(800) 472-4643, (847) 535-1000 www.grainger.com This file and any associated information and specifications are provided for reference and evaluation purposes only, and is subject to change without notice. Grainger makes no representations, warranties or guarantees as to the appropriateness, accuracy, completeness, or suitability for any purpose, of the file, information or specifications. You are solely responsible for the use of the file, information or specifications.

2.28

COMPONENT Wood Screw

1KY43

Wood Screw, Flat, #12x1 3/4 L, PK100

INCH SHEET

1 of 1

UNIT