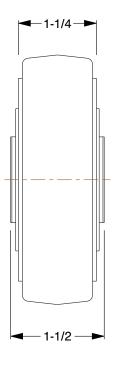

## 1KB11

COMPONENT

Polyurethane Tread on Plastic Core Wheel: 4 in Wheel Dia., 1 1/4 in Wheel Wd, Blue

INCH

SHEET

1 of 1