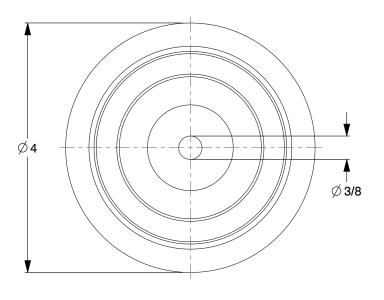

## 1KB11

COMPONENT

Polyurethane Tread on Plastic Core Wheel: 4 in Wheel Dia., 1 1/4 in Wheel Wd, Blue

INCH

SHEET

1 of 1