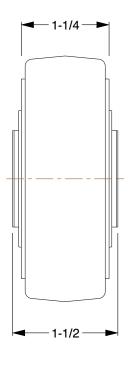

0.20

COMPONENT

Polyurethane Tread on Plastic Core Wheel

1KA89

Polyurethane Tread on Plastic Core Wheel: 3 1/2 in Wheel Dia., 1 1/4 in Wheel Wd

UNIT INCH

SHEET

1 of 1