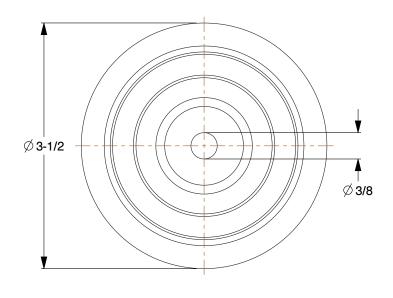

0.20

COMPONENT

Polyurethane Tread on Plastic Core Wheel

1KA89

Polyurethane Tread on Plastic Core Wheel: 3 1/2 in Wheel Dia., 1 1/4 in Wheel Wd

UNIT INCH

SHEET

1 of 1