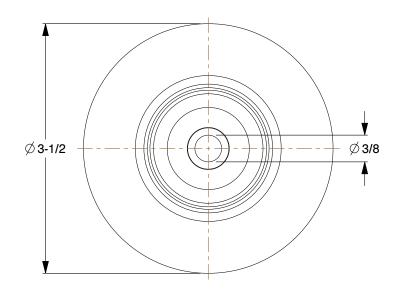

0.20

COMPONENT

Solid Rubber Wheel

1KA81

Solid Rubber Wheel: 3 1/2 in Wheel Dia., 1 1/4 in Wheel Wd, 155 lb Load Rating

INCH
SHEET

1 of 1