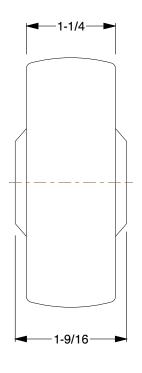

0.20

COMPONENT

Solid Rubber Wheel

1KA81

Solid Rubber Wheel: 3 1/2 in Wheel Dia., 1 1/4 in Wheel Wd, 155 lb Load Rating

INCH
SHEET

1 of 1