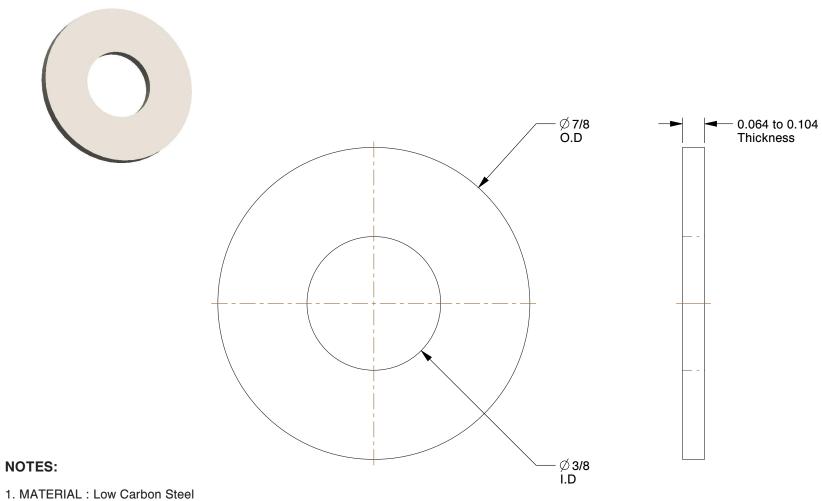

MATERIAL : Low Carbon Stee
 FINISH : Hot Dip Galvanized
 FITS BOLT SIZES : 5/16"

4. FLAT WASHER TYPE : USS Type A Wide Flat Washer

5. WASHER STANDARD : ASME B18.22.1

100 Grainger Parkway, Lake Forest, Illinois 60045-5201 1-(800) GRAINGER, 1-(800) 472-4643, (847) 535-1000 www.grainger.com This file and any associated information and specifications are provided for reference and evaluation purposes only, and is subject to change without notice. Grainger makes no representations, warranties or guarantees as to the appropriateness, accuracy, completeness, or suitability for any purpose, of the file, information or specifications. You are solely responsible for the use of the file, information or specifications.

3.71

COMPONENT

1KA15

Washer, 5/16" Bolt, St, 7/8" OD, PK100

INCH
SHEET

1 of 1

**USS Washer**