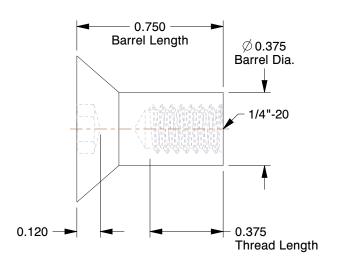

## **NOTES:**

1. HEAD STYLE: Flat

2. MATERIAL: 18-8 Stainless Steel

3. FINISH: Plain

4. THREADING: Partially Threaded

100 Grainger Parkway, Lake Forest, Illinois 60045-5201 1-(800) GRAINGER, 1-(800) 472-4643, (847) 535-1000 www.grainger.com This file and any associated information and specifications are provided for reference and evaluation purposes only, and is subject to change without notice. Grainger makes no representations, warranties or guarantees as to the appropriateness, accuracy, completeness, or suitability for any purpose, of the file, information or specifications.

**SCALE** 

2.03

COMPONENT

Architectural Sex Bolt

1JYL6

Architectural Bolt, SS, Flat, 3/8x3/4 In

INCH

UNIT