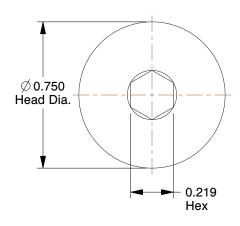

## **NOTES:**

1. HEAD STYLE: Flat

2. MATERIAL: 18-8 Stainless Steel

3. FINISH: Plain

4. THREADING: Partially Threaded

100 Grainger Parkway, Lake Forest, Illinois 60045-5201 1-(800) GRAINGER, 1-(800) 472-4643, (847) 535-1000 www.grainger.com This file and any associated information and specifications are provided for reference and evaluation purposes only, and is subject to change without notice. Grainger makes no representations, warranties or guarantees as to the appropriateness, accuracy, completeness, or suitability for any purpose, of the file, information or specifications.

**SCALE** 

2.03

COMPONENT

Architectural Sex Bolt

1JYL6

Architectural Bolt, SS, Flat, 3/8x3/4 In

INCH

UNIT