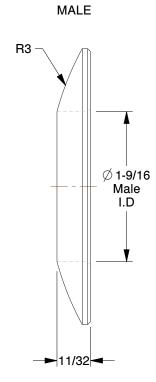

## **NOTES:**

1. FITS BOLT SIZE : 1-1/2"
2. MATERIAL : Low Carbon Steel

3. FINISH: Black Oxide

4. APPLICATION: Used to Compensate for Uneven Surfaces

5. INCLUDES: 1 Male Washer and 1 Female Washer



100 Grainger Parkway, Lake Forest, Illinois 60045-5201 1-(800) GRAINGER, 1-(800) 472-4643, (847) 535-1000 www.grainger.com This file and any associated information and specifications are provided for reference and evaluation purposes only, and is subject to change without notice. Grainger makes no representations, warranties or guarantees as to the appropriateness, accuracy, completeness, or suitability for any purpose, of the file, information or specifications. You are solely responsible for the use of the file, information or specifications.

This drawing is the property of GRAINGER