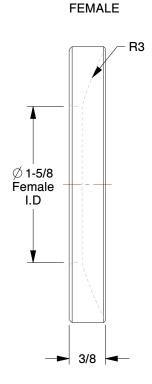

## **NOTES:**

1. FITS BOLT SIZE : 1-1/2"
2. MATERIAL : Low Carbon Steel

3. FINISH: Black Oxide

4. APPLICATION: Used to Compensate for Uneven Surfaces

5. INCLUDES: 1 Male Washer and 1 Female Washer



100 Grainger Parkway, Lake Forest, Illinois 60045-5201 1-(800) GRAINGER, 1-(800) 472-4643, (847) 535-1000 www.grainger.com This file and any associated information and specifications are provided for reference and evaluation purposes only, and is subject to change without notice. Grainger makes no representations, warranties or guarantees as to the appropriateness, accuracy, completeness, or suitability for any purpose, of the file, information or specifications. You are solely responsible for the use of the file, information or specifications.

This drawing is the property of GRAING