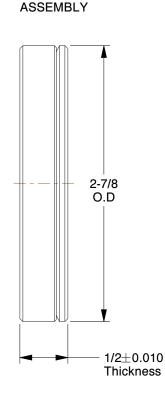

## **NOTES:**

1. FITS BOLT SIZE : 1-1/2"
2. MATERIAL : Low Carbon Steel

3. FINISH: Black Oxide

4. APPLICATION: Used to Compensate for Uneven Surfaces

5. INCLUDES: 1 Male Washer and 1 Female Washer

100 Grainger Parkway, Lake Forest, Illinois 60045-5201 1-(800) GRAINGER, 1-(800) 472-4643, (847) 535-1000 www.grainger.com This file and any associated information and specifications are provided for reference and evaluation purposes only, and is subject to change without notice. Grainger makes no representations, warranties or guarantees as to the appropriateness, accuracy, completeness, or suitability for any purpose, of the file, information or specifications. You are solely responsible for the use of the file, information or specifications.