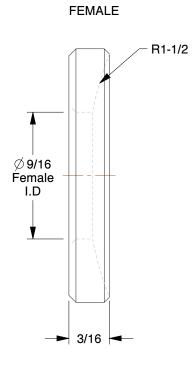

## **NOTES:**

1. FITS BOLT SIZE: 1/2"

2. MATERIAL: Low Carbon Steel

3. FINISH: Black Oxide

4. APPLICATION : Used to Compensate for Uneven Surfaces

5. INCLUDES: 1 Male Washer and 1 Female Washer

100 Grainger Parkway, Lake Forest, Illinois 60045-5201 1-(800) GRAINGER, 1-(800) 472-4643, (847) 535-1000 www.grainger.com This file and any associated information and specifications are provided for reference and evaluation purposes only, and is subject to change without notice. Grainger makes no representations, warranties or guarantees as to the appropriateness, accuracy, completeness, or suitability for any purpose, of the file, information or specifications. You are solely responsible for the use of the file, information or specifications.