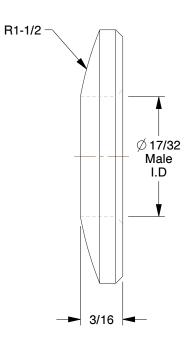

MALE

## **NOTES:**

1. FITS BOLT SIZE: 1/2"

2. MATERIAL: Low Carbon Steel

3. FINISH: Black Oxide

4. APPLICATION : Used to Compensate for Uneven Surfaces

5. INCLUDES: 1 Male Washer and 1 Female Washer

100 Grainger Parkway, Lake Forest, Illinois 60045-5201 1-(800) GRAINGER, 1-(800) 472-4643, (847) 535-1000 www.grainger.com This file and any associated information and specifications are provided for reference and evaluation purposes only, and is subject to change without notice. Grainger makes no representations, warranties or guarantees as to the appropriateness, accuracy, completeness, or suitability for any purpose, of the file, information or specifications. You are solely responsible for the use of the file, information or specifications.