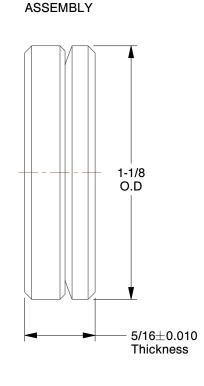

2.35

COMPONENT

Spherical Washer

**1JYH8** 

Spherical Washer, 17/32 ID x1 1/8 OD,PR

INCH

UNIT

1 of 1