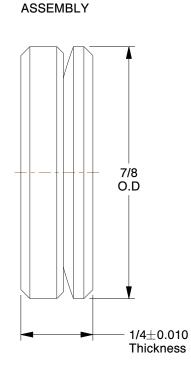

## **NOTES:**

1. FITS BOLT SIZE: 3/8"

2. MATERIAL : Low Carbon Steel

3. FINISH: Black Oxide

4. APPLICATION: Used to Compensate for Uneven Surfaces

5. INCLUDES: 1 Male Washer and 1 Female Washer

100 Grainger Parkway, Lake Forest, Illinois 60045-5201 1-(800) GRAINGER, 1-(800) 472-4643, (847) 535-1000 www.grainger.com This file and any associated information and specifications are provided for reference and evaluation purposes only, and is subject to change without notice. Grainger makes no representations, warranties or guarantees as to the appropriateness, accuracy, completeness, or suitability for any purpose, of the file, information or specifications. You are solely responsible for the use of the file, information or specifications.

This drawing is the property of GRAINGER. It contains confidential, proprietary information that is GRAINGER property. Do not disclose to or duplicate for others except as authorized by GRAINGER.

3.00

1/8