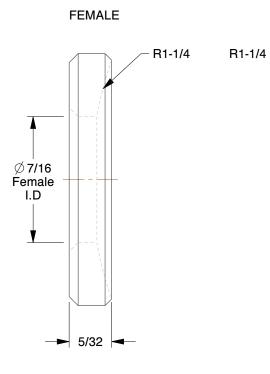

MALE

Ø 13/32

Male

I.D

SCALE

1JYH7

COMPONENT

Spherical Washer, 13/32 IDx7/8 OD,PR

| Spherical Washer |        |
|------------------|--------|
|                  | UNIT   |
| 7                | INCH   |
| Dx7/8 OD,PR      | SHEET  |
|                  | 1 of 1 |