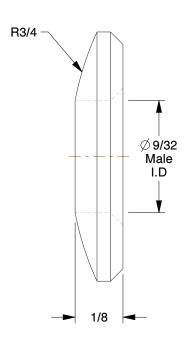

MALE

## **NOTES:**

1. FITS BOLT SIZE: 1/4"

2. MATERIAL: Low Carbon Steel

3. FINISH: Black Oxide

4. APPLICATION: Used to Compensate for Uneven Surfaces

5. INCLUDES: 1 Male Washer and 1 Female Washer

100 Grainger Parkway, Lake Forest, Illinois 60045-5201 1-(800) GRAINGER, 1-(800) 472-4643, (847) 535-1000 www.grainger.com This file and any associated information and specifications are provided for reference and evaluation purposes only, and is subject to change without notice. Grainger makes no representations, warranties or guarantees as to the appropriateness, accuracy, completeness, or suitability for any purpose, of the file, information or specifications.