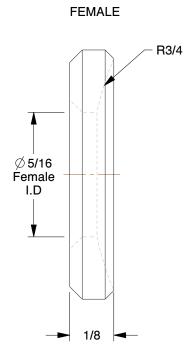

## **NOTES:**

1. FITS BOLT SIZE: 1/4"

2. MATERIAL: Low Carbon Steel

3. FINISH: Black Oxide

4. APPLICATION: Used to Compensate for Uneven Surfaces

5. INCLUDES: 1 Male Washer and 1 Female Washer

100 Grainger Parkway, Lake Forest, Illinois 60045-5201 1-(800) GRAINGER, 1-(800) 472-4643, (847) 535-1000 www.grainger.com This file and any associated information and specifications are provided for reference and evaluation purposes only, and is subject to change without notice. Grainger makes no representations, warranties or guarantees as to the appropriateness, accuracy, completeness, or suitability for any purpose, of the file, information or specifications.