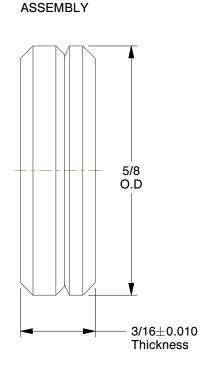

4.15

SCALE

1JYH6
Spherical Washer, 9/32 ID x5/8 OD,P

COMPONENT

| Spherical Washer |        |
|------------------|--------|
|                  | UNIT   |
| 3                | INCH   |
| x5/8 OD,PR       | SHEET  |
|                  | 1 of 1 |