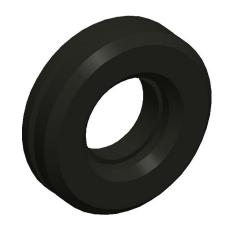

4.15

SCALE

1JYH6
Spherical Washer, 9/32 ID x5/8 OD,P

COMPONENT

| Spherical Washer |        |
|------------------|--------|
|                  | UNIT   |
| 3                | INCH   |
| x5/8 OD,PR       | SHEET  |
|                  | 1 of 1 |