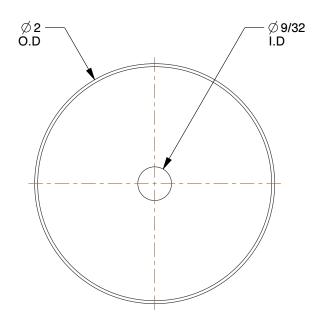

## NOTES:

1. FITS BOLT SIZE: 1/4"

2. MATERIAL: 18-8 Stainless Steel

3. FINISH: Plain

4. ROCKWELL HARDNESS: B85 to C95 5. APPLICATION: For Finished Appearance

6. FOR USE WITH: 82 Deg Flat and Oval Head Screws



100 Grainger Parkway, Lake Forest, Illinois 60045-5201 1-(800) GRAINGER, 1-(800) 472-4643, (847) 535-1000 www.grainger.com This file and any associated information and specifications are provided for reference and evaluation purposes only, and is subject to change without notice. Grainger makes no representations, warranties or guarantees as to the appropriateness, accuracy, completeness, or suitability for any purpose, of the file, information or specifications. You are solely responsible for the use of the file, information or specifications.

This drawing is the property