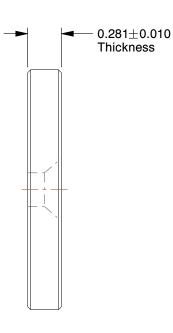

## NOTES:

1. FITS BOLT SIZE: 1/4"

2. MATERIAL: 18-8 Stainless Steel

3. FINISH: Plain

4. ROCKWELL HARDNESS: B85 to C95 5. APPLICATION: For Finished Appearance

6. FOR USE WITH: 82 Deg Flat and Oval Head Screws



100 Grainger Parkway, Lake Forest, Illinois 60045-5201 1-(800) GRAINGER, 1-(800) 472-4643, (847) 535-1000 www.grainger.com This file and any associated information and specifications are provided for reference and evaluation purposes only, and is subject to change without notice. Grainger makes no representations, warranties or guarantees as to the appropriateness, accuracy, completeness, or suitability for any purpose, of the file, information or specifications. You are solely responsible for the use of the file, information or specifications.

This drawing is the property o