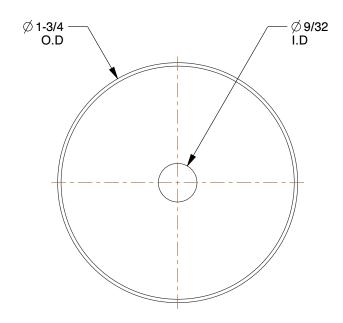

## NOTES:

1. FITS BOLT SIZE: 1/4"

2. MATERIAL: 18-8 Stainless Steel

3. FINISH: Plain

4. ROCKWELL HARDNESS: B85 to C95 5. APPLICATION: For Finished Appearance

6. FOR USE WITH: 82 Deg Flat and Oval Head Screws

1.43

1JYH4

COMPONENT

Countersunk Washer, 0.281 IDx1 3/4

| Countersunk Washer |        |
|--------------------|--------|
|                    | UNIT   |
| 4                  | INCH   |
| 1 IDx1 3/4 In OD   | SHEET  |
|                    | 1 of 1 |