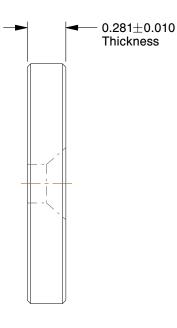

## NOTES:

1. FITS BOLT SIZE: 1/4"

2. MATERIAL: 18-8 Stainless Steel

3. FINISH: Plain

4. ROCKWELL HARDNESS: B85 to C95 5. APPLICATION: For Finished Appearance

6. FOR USE WITH: 82 Deg Flat and Oval Head Screws

1.43

1JYH4

COMPONENT

Countersunk Washer, 0.281 IDx1 3/4

| Countersunk Washer |        |
|--------------------|--------|
|                    | UNIT   |
| 4                  | INCH   |
| 1 IDx1 3/4 In OD   | SHEET  |
|                    | 1 of 1 |